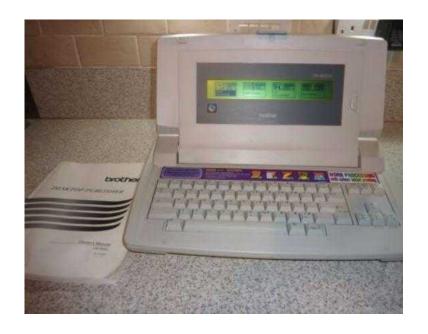

## Brother LW800ic desktop publisher typewriter (12 GBP)

Location **South East, West Sussex** https://www.freeadsz.co.uk/x-368081-z

Has built in colour printer plus floppy disk slot for saving documents. Great old school simple word processor or typewriter with pop up screen. Its great for typing simple documents or keeping databases.

Menu has several options; Word processing, Address book, File management, Graphic art print, Frame print, Disk application. You can make files compatible for any PC.

Would be great for student or child wanting to learn to type or as introduction to computers.

Its been stored away & not used for a while. As such the ink cartridge has dried up & probably needs replacing. Or maybe just refilling with ink.

These cost hundreds when new originally. This is still in really great condition and I dont know of any issues besides needing new ink. Comes with user manual, power lead and one floppy disk to use. size; 40(w)x42(d)x11(h)