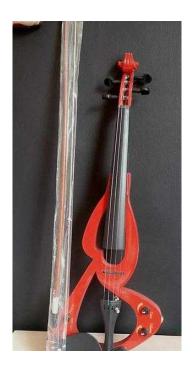

## electric violin (35 GBP)

Location Yorkshire and the Humber, South Humberside https://www.freeadsz.co.uk/x-368104-z

Red electric violin with bow unfortunately no case;

|                                   |          | 1                                 |          | 1                                 |          | 1                                 |          | 1                                 |          | 1                                 |          | 1                                 |          |                                   |          | 1                                 |          |                                   |          |
|-----------------------------------|----------|-----------------------------------|----------|-----------------------------------|----------|-----------------------------------|----------|-----------------------------------|----------|-----------------------------------|----------|-----------------------------------|----------|-----------------------------------|----------|-----------------------------------|----------|-----------------------------------|----------|
|                                   |          |                                   |          |                                   |          |                                   |          |                                   |          |                                   |          |                                   |          |                                   |          |                                   |          |                                   |          |
| https://www.freeadsz.co.u<br>04-z | electric |
| Ik/x-3681                         | violin   | ık/x-3681                         | violin   | IK/x-3681                         | violin   | IK/x-3681                         | violin   | ık/x-3681                         | violin   | ık/x-3681                         | violin   | uk/x-3681                         | violin   | ık/x-3681                         | violin   | Ik/x-3681                         | violin   | lk/x-3681                         | violin   |