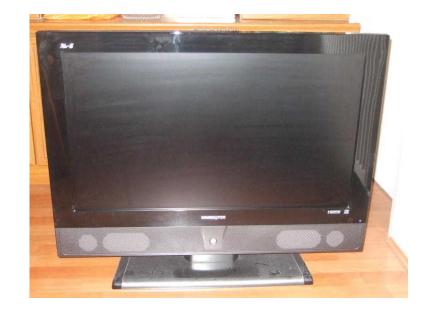

## Flat Screen TV (15 GBP)

Location **South East, Kent** https://www.freeadsz.co.uk/x-368122-z

32" Hannspree flat screen tv. Needs box or similar to get freeview or can be used as a monitor. 2HDMI sockets, 2 scart sockets, VGA.