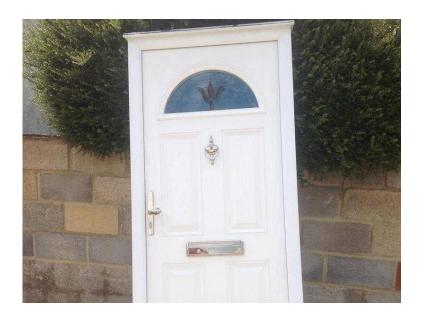

## WHITE COMPOSITE DOOR (85 GBP)

Location South West, Wiltshire https://www.freeadsz.co.uk/x-368143-z

Attractive White Composite Door, Size: 885mm X 2070mm. Clear glass half moon and lovely coloured lead design. Gold furniture inc an Urn Knocker with Spyhole. Supplied with 3 keys. A nice heavy duty door in good condition and working order. £85. O.N