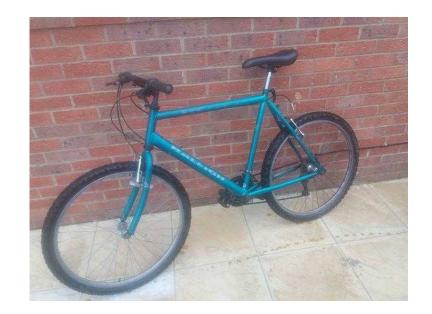

## Raleigh max 18 speed (35 GBP)

Location **East of England, Cambridgeshire** https://www.freeadsz.co.uk/x-368185-z

Raleigh max 18 speed large frame green mens mountain bike. Ready to ride. Collection only from gunthorpe. No offers.