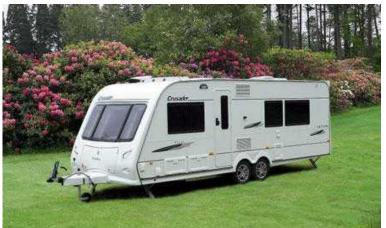

## Elddis Crusader Cyclone - 2008 - caravan twin axle rear fixed bed bedroom (9,500 GB

Yorkshire and the Humber, West Yorkshire Location https://www.freeadsz.co.uk/x-368295-z

Elddis Crusader Cyclone - 2008 - caravan twin axle rear fixed bed bedroom (Full service history up to 2015).

1 Owner from new. £9500.00 or very nearest offer Comes with the following Extras:

Kampa 390 Air awning + pump

Awning carpet

Universal annex

Toilet tent

Amtek T.V DVD Player

2 sets towing mirrors

Electric kettle