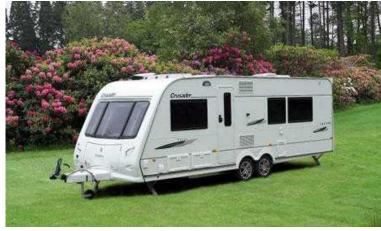

## Elddis Crusader Cyclone - 2008 - caravan twin axle rear fixed bed bedroom (9,500 GB

Yorkshire and the Humber, West Yorkshire Location https://www.freeadsz.co.uk/x-368295-z

Elddis Crusader Cyclone - 2008 - caravan twin axle rear fixed bed bedroom (Full service history up to 2015).

1 Owner from new. £9500.00 or very nearest offer Comes with the following Extras:

Kampa 390 Air awning + pump

Awning carpet

Universal annex

Toilet tent

Amtek T.V DVD Player

2 sets towing mirrors

Electric kettle