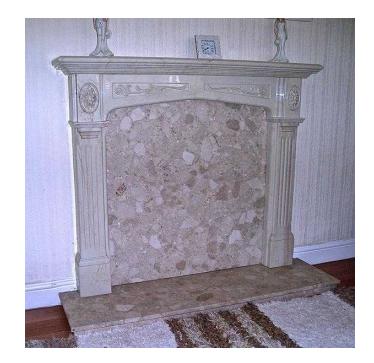

## **Marble Fire Surround (120 GBP)**

Location North, Cheshire https://www.freeadsz.co.uk/x-368312-z

45" high X 52" wide. Base is 54: wide X 14" deep. (in 3)

|          | Marble          | Fire     | Surround   |
|----------|-----------------|----------|------------|
|          | https://www.fre | eadsz.co | .uk/x-3683 |
|          | Marble          | Fire     | Surround   |
|          | https://www.fre | eadsz.co | .uk/x-3683 |
|          | Marble          | Fire     | Surround   |
|          | https://www.fre | eadsz.co | .uk/x-3683 |
|          | Marble          | Fire     | Surround   |
|          | https://www.fre | eadsz.co | .uk/x-3683 |
| <b>T</b> | Marble          | Fire     | Surround   |
|          | https://www.fre | eadsz.co | .uk/x-3683 |
|          | Marble          | Fire     | Surround   |
|          | https://www.fre | eadsz.co | .uk/x-3683 |
|          | Marble          | Fire     | Surround   |
|          | https://www.fre | eadsz.co | .uk/x-3683 |
|          | Marble          | Fire     | Surround   |
|          | https://www.fre | eadsz.co | .uk/x-3683 |
|          | Marble          | Fire     | Surround   |
|          | https://www.fre | eadsz.co | .uk/x-3683 |
|          | Marble          | Fire     | Surround   |
|          | https://www.fre | eadsz.co | .uk/x-3683 |