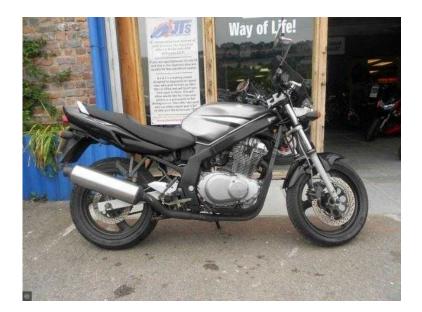

## Suzuki GS 2008 (1,849 GBP)

Location Wales, Dyfed https://www.freeadsz.co.uk/x-368377-z

Model: GS500, Engine Size: 500cc, Colour: Grey, Year: 2008 08 Reg, Mileage: 8767 Miles, Location: JT's Motorcycles, Sales Hotline 01792 461776 01792 4617...(click to reveal full phone number), SUZUKI GS500 GREAT FIRST BIG BIKE. Givi Screen fitted. Photos really dont do her justice. Please contact us for more information. JT's Motorcycles, Unit 1, Heol-y-Gors, Cwmbwrla, Swansea, SA5 8LD 01792 461776 01792 4617...(click to reveal full phone number) 01792 463211 01792 4632...(click to reveal full phone number) -Now open 7 days a week, Low Mileage, We can deliver, test rides are