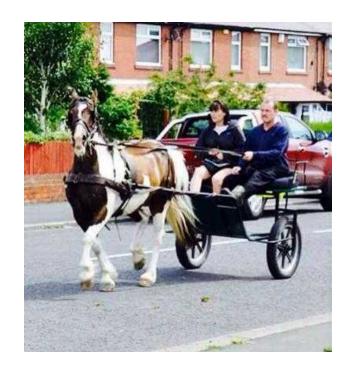

## skewbald mare (1,500 GBP)

Location North, Northumberland https://www.freeadsz.co.uk/x-368399-z

skewbald mare good to ride and drive half breed trotter good to catch box shoe think she is about 14.3 to 15