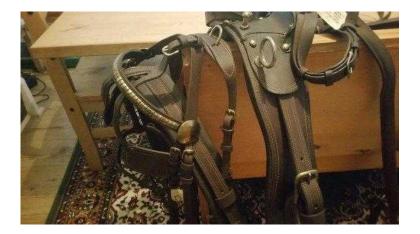

## **BROWN LEATHER HARNESS (180 GBP)**

Location North, Northumberland https://www.freeadsz.co.uk/x-368403-z

BROWN LEATHER HARNESS WITH BRASS FITTINGS BRAND NEW NEVER BEEN ON A HORSE ITS GOT ALL YELLOW STICHING AND SOLID BRASS FITTINGS GOOD HEAVY SET OF HARNESS BRAND NEW NEVER BEEN ON HORSE for