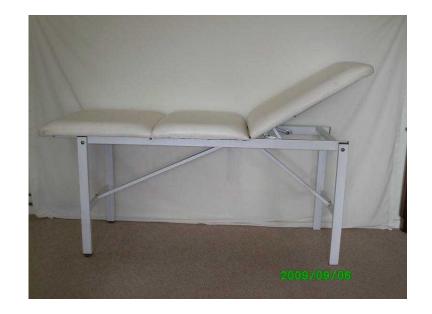

## TherapyMassage Couch

Location **South East, West Sussex** https://www.freeadsz.co.uk/x-368410-z

Therapy Couch with back lift and foot lift sections . No face hole. Sturdy construction. Folds flat for storage. Length 6ft. Top surface slightly scuffed, hence £50. Buyer collects. Shoreham Area ... 01273 454699 01273 4546...(click to reveal full phone)