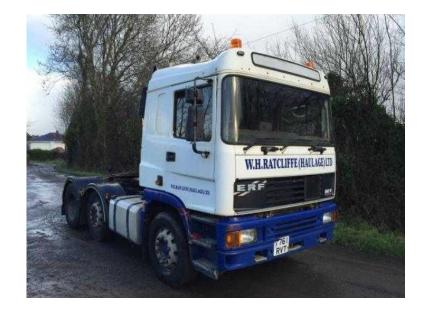

## ERF EC 1999 (6,250 GBP)

Location **Wales, Carmarthenshire** https://www.freeadsz.co.uk/x-368428-z

erf ec11 tractor unit 6x2 centre liftaxle manuel gearbox sleeper cabin also has hydraulic kit we can arrange shipping worldwide, Year: 1999, Mileage: 480000, £6,250,