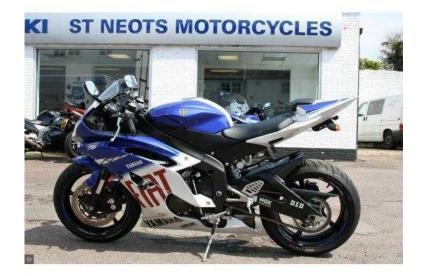

## Yamaha R6 2010 (6,495 GBP)

Location East of England, Cambridgeshire https://www.freeadsz.co.uk/x-368554-z

R6 M1 in excellent condition, number 162 of 175 machines. All documentation history and keys. Only 2500 miles from new. Thank you for looking at our used machines, if you have any questions or require any further information please dont hesitate to contact.