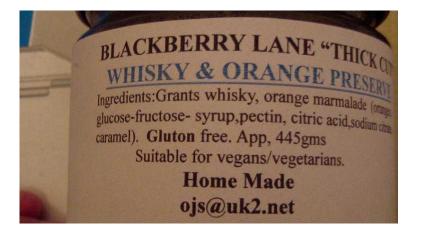

## whisky orange preserve (2.95 GBP)

East Midlands, Northamptonshire https://www.freeadsz.co.uk/x-368576-z

Very strong "home made" thick cut, Grants Whisky infused orange preserve.absolutely wonderful on toast or porridge or anything. safe for vegans or vegetarians. Gluton free. only make about 10 jars , fantastic at xmas, not really suitable for children.simple to call it marmalade with a hell of a kick. will be doing a few sloe Gin thick cut orange preserves all at approximately 445gms. long shelf life.on average one jar lasts me a week.northampton 07427649015 074276490...(click to reveal full phone number) .too expensive to post, but will if it is required, if you want it for xmas come and get.