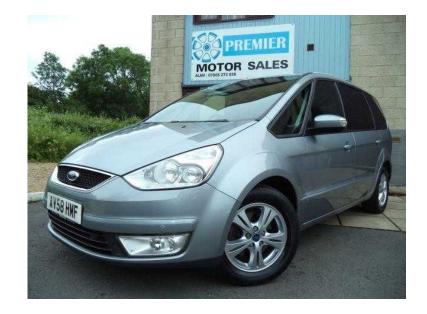

## Ford Galaxy 2008 (6,495 GBP)

Location **West Midlands, Warwickshire** https://www.freeadsz.co.uk/x-368631-z

£6,495, Location: Choose a dealer location: 84,000 Miles, Year Built: 2008, Engine Size: 1.8L, Transmission: Manual, Fuel Type: Diesel, Owners: