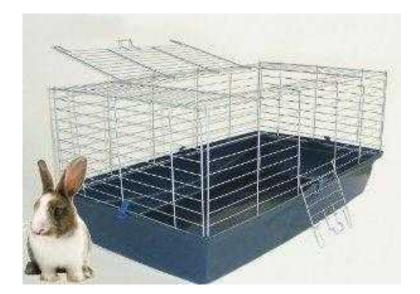

## Large Pet Cage (25 GBP)

Location South East, Kent https://www.freeadsz.co.uk/x-368710-z

Large Pet Cage for sale.

In great condition.

Similar to the one in the picture but has a light grey bottom rather than blue.

We kept two rats in it with plenty of room but they have a two tier cage upgrade now! They are used for rabbits and guinea pigs too.

Collection only please due to the.

|                 |       |                 |       |                 |       |                 |       |                 |       |                 |       | 1               |       |                 |       |                 |       |                 |       |
|-----------------|-------|-----------------|-------|-----------------|-------|-----------------|-------|-----------------|-------|-----------------|-------|-----------------|-------|-----------------|-------|-----------------|-------|-----------------|-------|
|                 |       |                 |       |                 |       | - 53            |       |                 |       | 84              |       |                 |       |                 |       |                 |       |                 | 5.5   |
| https:/<br>10-z |       | https:/<br>10-z |       | https:/<br>10-z |       | https:/<br>10-z |       | https:/<br>10-z |       | https:/<br>10-z |       | https:/<br>10-z |       | https:/<br>10-z |       | https:/<br>10-z |       | https:/<br>10-z |       |
| /www.freea      | Large | //www.freea     | Large | //www.freea     | Large | /www.freea      | Large | /www.freea      | Large | /www.freea      | Large |
| idsz.co.uk/     | Pet   | idsz.co.uk/     | Pet   | dsz.co.uk       | Pet   | idsz.co.uk      | Pet   | ndsz.co.uk/     | Pet   | ndsz.co.uk      | Pet   | idsz.co.uk/     | Pet   | ndsz.co.uk/     | Pet   | ndsz.co.uk/     | Pet   | idsz.co.uk/     | Pet   |
| ′x-3687         | Cage  | 'x-3687         | Cage  | /x-3687         | Cage  | ′x-3687         | Cage  | ′x-3687         | Cage  | ′x-3687         | Cage  | 'x-3687         | Cage  | ′x-3687         | Cage  | ′x-3687         | Cage  | ′x-3687         | Cage  |