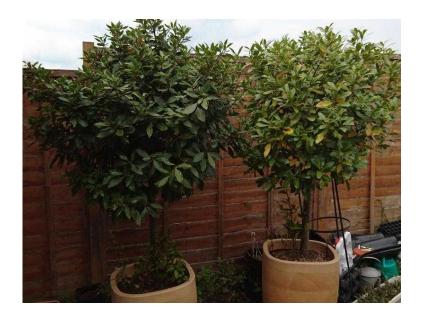

## 2 Bay trees in standard style approximately 5ft high in pots (50 GBP)

Location South East, East Sussex https://www.freeadsz.co.uk/x-368719-z

Two standard style bay trees, very established, standing around 5ft high but needing a trim back to shape. In great condition. Happy to sell separately but they are lovely as a pair, being sold in their pots, which look like terracotta but are actually plastic (much lighter to move). To be collected from Hassocks, might be able to deliver to very local address for the asking price.