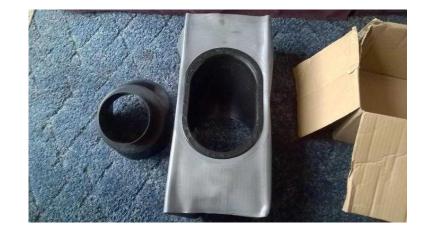

## Ideal weather collar (10 GBP)

Location **East of England, Cambridgeshire** https://www.freeadsz.co.uk/x-368732-z

The Ideal universal pitched roof flashing provides a flexible weather collar when installing a 100mm vertical flue through a pitched roof.new Peterborough &pound