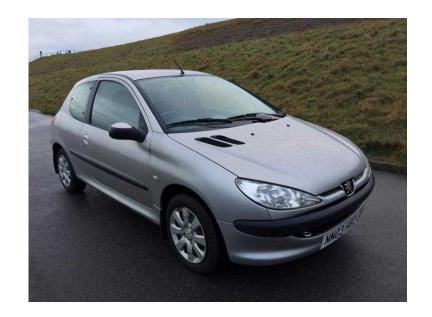

## Peugeot 206 2003 (895 GBP)

Location **North, Northumberland** https://www.freeadsz.co.uk/x-368739-z

GENUINE LOW MILES. FULL MOT COMES WITH THE CAR. HPI CLEAR. PX WELCOME. OPEN 7 DAYS A WEEK. BARGAIN, Air-Conditioning, Electric Windows (Front), In Car Entertainment (Radio/CD), Paint Metallic. 5 seats, Grey, £895 p/x welcome Immobiliser, Central Locking, Remote Central Locking, Electric Front Windows, CD Player, Adjustable Steering Column, Rear Headrests, Multiple Airbags, Radio, Head