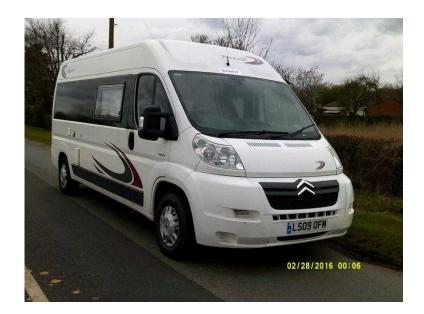

## Citroen Relay motorhome, reduced from 22,000 to 18,500 (18,500 GBP)

West Midlands, West Midlands Location https://www.freeadsz.co.uk/x-368808-z

Bed double pull out, gas and mains power heating and water, rear shower and toilet, flush toilet cartridge type, cooker with grill and 4 gas rings, LED lights, fridge and small freezer, internal front of cab window covers, free standing awning, 2 external chairs and table, mains power lead and water hose, 2 gas bottles UK and EURO with connections, 12 months MOT, 2 new front tyres, new radio with CD and USB port, Original radio with vehicle rear mounted new 2 cycle carrier, plenty of storage, swivel front passenger seat,