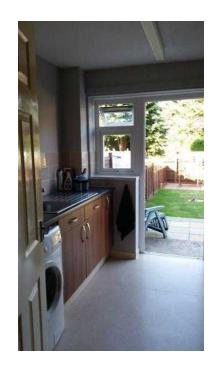

Kitchen (with back door to spacious garden)
Electric fan oven, microwave, toaster/kettle etc.. washing machine, and two fridge freezers.. plenty of