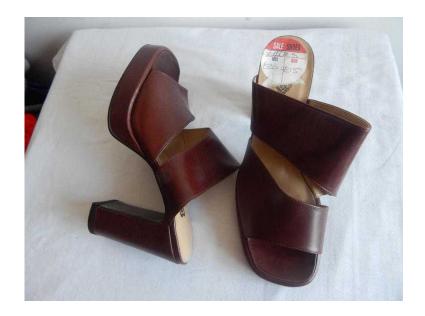

## LADIES SHOES MISS SELFRIDGE NEW) (10 GBP)

Location **East of England, Bedfordshire** https://www.freeadsz.co.uk/x-368830-z

Dark tan leather sandles (NEW) Miss

|                                    |                           |                                    |                           |                                    |                           |                                    |                           |                                    |                           |                                    |                           | -                                  |                           |                                    |                           |                                    |                           | -                                  |                           |
|------------------------------------|---------------------------|------------------------------------|---------------------------|------------------------------------|---------------------------|------------------------------------|---------------------------|------------------------------------|---------------------------|------------------------------------|---------------------------|------------------------------------|---------------------------|------------------------------------|---------------------------|------------------------------------|---------------------------|------------------------------------|---------------------------|
|                                    |                           |                                    |                           |                                    |                           |                                    |                           |                                    |                           |                                    |                           |                                    |                           |                                    |                           |                                    |                           |                                    |                           |
| https://www.freeadsz.co.uk<br>30-z | LADIES SHOES<br>SELFRIDGE | https://www.freeadsz.co.ul<br>30-z | LADIES SHOES<br>SELFRIDGE | https://www.freeadsz.co.uk<br>30-z | LADIES SHOES<br>SELFRIDGE |
| √x-3688                            | MISS<br>NEW)              | (/x-3688                           | MISS<br>NEW)              | (/x-3688                           | MISS<br>NEW)              | √x-3688                            | MISS<br>NEW)              | (/x-3688                           | MISS<br>NEW)              | (/x-3688                           | MISS<br>NEW)              | uk/x-3688                          | MISS<br>NEW)              | √/x-3688                           | MISS<br>NEW)              | (/x-3688                           | MISS<br>NEW)              | √x-3688                            | MISS<br>NEW)              |