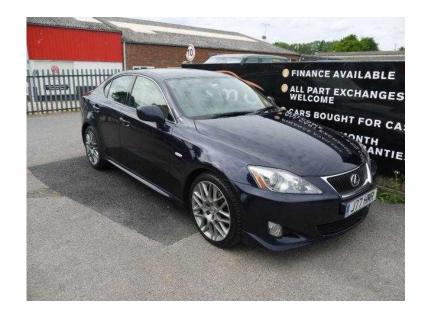

## **Lexus IS 2008 (70 GBP)**

Location **South West, Isle Of Wight** https://www.freeadsz.co.uk/x-368854-z

WSMC ARE FINANCE SPECIALISTS WITH A PANEL OF 30+ LENDERS WE APPROVE 9 OUT OF 10 APPLICATIONS REGARDLESS OF CIRCUMSTANCE, Upgrades Metallic Paint, 6 months warranty, Full service history, Beige Full leather interior, Standard Features Satellite Navigation, Sunroof Electric (Glass Tilt/Slide), Climate Control, Cruise Control, Parking Aid (Rear), Seats Heated (Driver/Passenger), Alarm, Alloy Wheels (17in), Electric Windows (Front/Rear), In Car Entertainment (Radio/CD Autochanger/MP3), Seats Electric (Driver/Passenger), Tinted Glass (Rear Windows), Upholstery Leather. Metallic BLUE, YOUR PART EXCHANGE IS WELCOME AND VARIOUS FINANCE OPTIONS AVAILABLE. THIS CAR COMES WITH A 6 MONTH AUTOGUARD ELECTRICAL/MECHANICAL WARRANTY AND BREAKDOWN COVER, WE ACCEPT ALL MAJOR CARD PAYMENTS FINANCE AVAILABLE, £7,000 p/x welcome