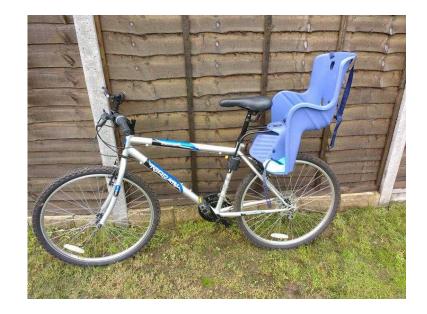

## Mans montain bike (35 GBP)

Location **South East, Surrey** https://www.freeadsz.co.uk/x-368882-z

Men's mountain bike Terrain Ascent for sale , has 26 alloy wheels and a rigid steel frame. This bike comes with 18 gears for maximum dynamic usage with an inside leg measurement of 70-90cm. Been standing in the shed for a couple of months . Is coming with a child seat attached. Price £35 ONO. Mobile 07999339997 079993399... (click to reveal full phone) .