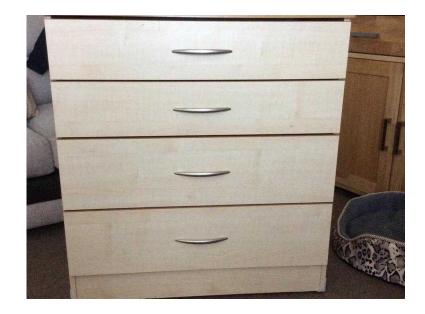

## **Chest of drawers (50 GBP)**

Location **Scotland, Kinross-Shire** https://www.freeadsz.co.uk/x-368892-z

Chest of drawers,4 drawers,maple effect,H2ft 9ins,L2ft 7ins,D1ft 6 1/2ins,brand new,calls only no texts please. No time wasters.