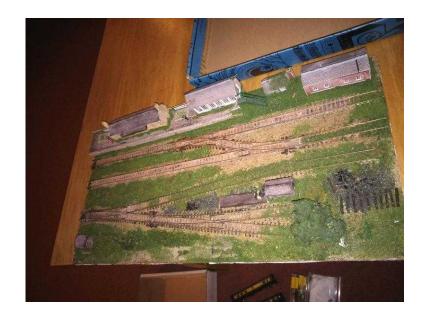

## N Gauge Model Rail Diarama (16 GBP)

Location **South West, Hampshire** https://www.freeadsz.co.uk/x-368896-z

For sale one model rail N gauge set, comes with the layout shunting yard, a pair of coaches and locomotive. In used Worn condition. From Hythe southampton collection only. Laytout is £10 and stock is £6, £2.