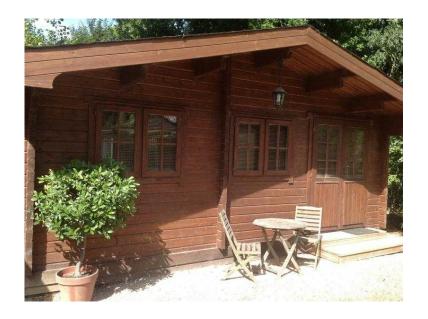

## Wooden Cottage to rent in Rural location in Loxwood (650 GBP)

Location **South East, West Sussex** https://www.freeadsz.co.uk/x-368975-z

Self contained furnished detached wooden cabin cottage for rent in rural location on a farm in Loxwood, West Sussex. (Owners live on site also). Very smart and clean. Sitting room with open plan fixed kitchen with oven, hob, fridge, washing machine & tumble dryer. separate bedroom, separate shower room, One car parking space. £650 per calendar month, plus electric. Deposit of one months rent plus one months rent in advance in advance. Would suit single person, NO DOGS, cat considered. 07836325414 078363254...(click to reveal full phone)