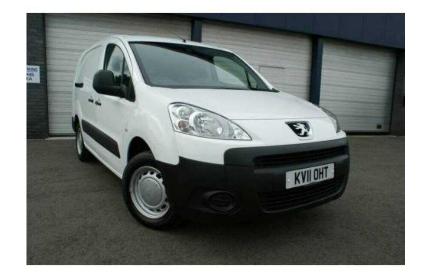

## Peugeot Partner 2011 (9,495 GBP)

Location **West Midlands, Shropshire** https://www.freeadsz.co.uk/x-369065-z

PEUGEOT PARTNER 750 S 1.6 HDI 90 CREW VAN, Manual, Panel Van, Diesel, 2011 11 Reg, 50 miles, Bianca White, 1 Owner. 3 Rear Folding Seats, Delivery Mileage Only, A Very Sought After Vehicle, Balance Of Manufacturers Warranty, Wonderful Value, ABS, Central Locking, Drivers Air-Bag, Electric Front Windows, Immobiliser, Mesh Bulkhead, Ply Lining, Power Steering, Radio CD, Rear Wash Wipe, Remote Central Locking, Twin Side Loading Doors. 5 Seater, Reg No KV11 OHT. Add us on Facebook to find out more: www.facebook.com/regal motors peugeot !!, Mileages are warrantied unless stated. For more info please call us now (Delivery arranged within UK,