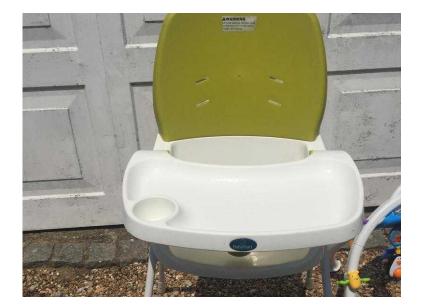

## High chair (15 GBP)

Location South East, Kent https://www.freeadsz.co.uk/x-369183-z

adjustable legs, clean condition £15 collection

|                                   |       |                                   |       |                                   |       |                                   |       |                                   |       | -                                 |       |                                   |       |                                   |       |                                   |       |                                   |       |
|-----------------------------------|-------|-----------------------------------|-------|-----------------------------------|-------|-----------------------------------|-------|-----------------------------------|-------|-----------------------------------|-------|-----------------------------------|-------|-----------------------------------|-------|-----------------------------------|-------|-----------------------------------|-------|
|                                   |       | ि दुर्गुः                         |       |                                   |       |                                   |       | <b>35</b> .27                     |       | 1.536                             |       |                                   |       | •300_U.i                          |       |                                   |       |                                   |       |
| https://www.freeadsz.co.u<br>83-z | High  |
| ık/x-3691                         | chair |