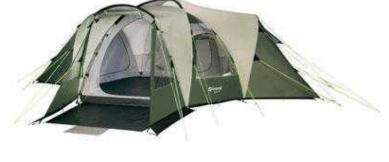

## **Outwell Hartford Family XL Tent amp Camping Starter Equipment (190 GBP)**

East of England, Cambridgeshire Location https://www.freeadsz.co.uk/x-369217-z

Ideal for family holiday. Must See - Extremely good condition. The tent has 3 pods for sleeping or storage compartments. Ground Sheet attached, colour coded pole system making it easy to assemble. only used 3 times. Also comes with 2 camping lanterns, camping gas stove, Foldaway Kitchen, camping pots and pans, 2 roll-away mats and double blow up bed. collection only - £190;