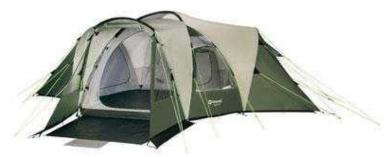

## **Outwell Hartford Family XL Tent amp Camping Starter Equipment (190 GBP)**

East of England, Cambridgeshire Location https://www.freeadsz.co.uk/x-369217-z

Ideal for family holiday. Must See - Extremely good condition. The tent has 3 pods for sleeping or storage compartments. Ground Sheet attached, colour coded pole system making it easy to assemble. only used 3 times. Also comes with 2 camping lanterns, camping gas stove, Foldaway Kitchen, camping pots and pans, 2 roll-away mats and double blow up bed. collection only - £190;