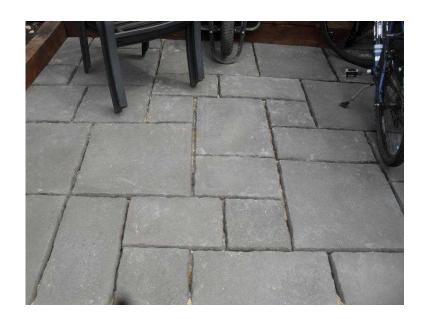

## 7.6m Six Size Patio Pack Millbank rivenconcrete paving slab in Slate Grey (90 GBP)

South West, Gloucestershire Location https://www.freeadsz.co.uk/x-369349-z

Over ordered still wrapped on pallet unopened The natural riven surface and mixed tone colour gives a beautiful traditional look and suits patios and pathways alike. Coverage per Pack: 7.6m² (includes 10mm nominal joint) 600x600 - 7 slabs 600x450 - 6 slabs 600x300 - 6 slabs 450x450 - 4 slabs 450x300 - 4 slabs 300x300 - 8 slabs. Cost over £150 when brought from dealer Printed design information with.