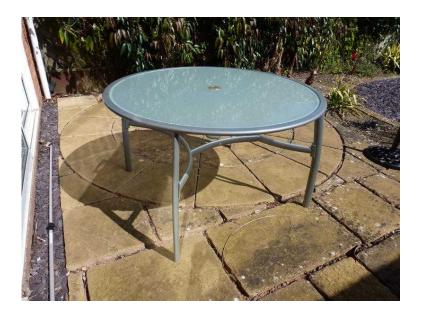

## Large Garden Table (25 GBP)

Location **South West, Gloucestershire** https://www.freeadsz.co.uk/x-369352-z

Grey Aluminium Table can be taken apart to be stored / transported - it bolts together using 16 stainless steel fixings - 8mm Tempered Glass centre - with hole for Parasol - with plastic infill cover 4 legs with a support half way up - cross braced to each other 122 cm round 68cm high Good condition - some light scratches to paint work - cannot rust as made from Aluminium ------ COLLECTION ONLY ;