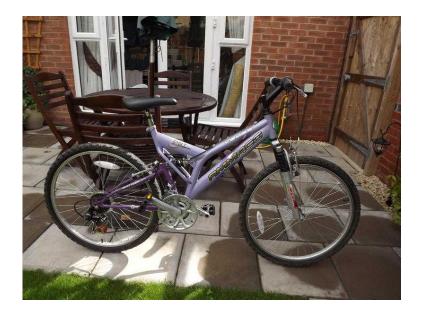

## **Ladies Full Suspension Mountain Bike. (50 GBP)**

Location **West Midlands, Worcestershire** https://www.freeadsz.co.uk/x-369357-z

AMMACO VEGAS (UK Made) Ladies Full Suspension Mountain Bike.
This bike is in excellant condition always garaged in dry an lovingly cared for.
16" Frame
21 Gears (Twist grip)
26" wheels with knobbly tyres (all true)