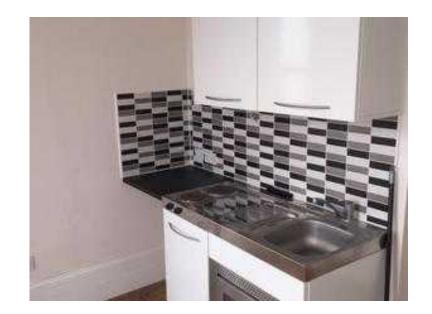

This property if offered unfurnished and comprises of a good sized open plan lounge and kitchen with white goods including a washing machine, bathroom with shower cubical only and a good sized bedroom. Also benefits from being refurbished throughout with new modern kitchen & bathroom fittings, newly painted.