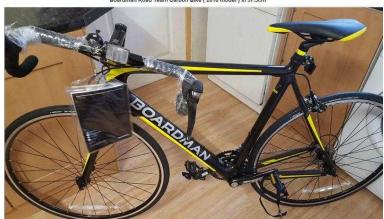

## Boardman Road Team Carbon Bike 2016 xl 57.5 never used new (795 GBP)

Location **East Midlands, Nottinghamshire** https://www.freeadsz.co.uk/x-369522-z

Boardman Road Team Carbon Bike 2016 brand new, never been on the road!! The Boardman Road Team Carbon Bike is based around Boardman's SLR Endurance C7 carbon frame and fork providing unparalleled power transfer, comfort and handling. Specced with the all-new smooth and precise Shimano Tiagra gearset, powerful Tektro dual pivot brakes and fast rolling low profile Vittoria tyres, the Road Team carbon provides a sublime ride experience, along with the performance to keep up with your ambition

Frame: Super light and responsive C7 SLR Endurance carbon frame damps road vibration without compromising stiffnesForks: Full carbon fork with tapered steerer is accurate and comfortableGears: 2x10 speed Shimano Tiagra brings slick and reliable shifting with the same comfortable shifter ergonomics as pro-level equipment Specification Approximate Weight (KG):9kgBrake Type:Dual Pivot Calliper BrakesForks:Full Carbon with Carbon SteererFrame Material:CarbonGender:MensNumber of Gears:20Pedals Included:YesSuspension:RigidWheel Size:700cBottom Bracket:FSA PF30Cassette/Freewheel:Shimano CS-HG500-10, 10-SPD, 12-28TChain:KMC X10 10speedChainset:FSA Gossamer Compact, 50/34TFrame:C7 Full Carbon MonocoqueFront Brake:Tektro R540 Dual PivotFront Hub:Formula Alloy BlackFront Mech:Shimano Tiagra 2 SpeedGear Shifters:Shimano Tiagra 2x10 Road STIGeometry:Boardman RoadHandlebars:400mm--S=51.5cm; 420mm-- M=53cm; 440mm-- L & XL; 31.8mmHeadset:FSA No.42/ACB BALL TYPE, W/15MM STANDARD TOP CAPRear Brake:Tektro R540 Dual PivotRear Hub:Formula Alloy BlackRear