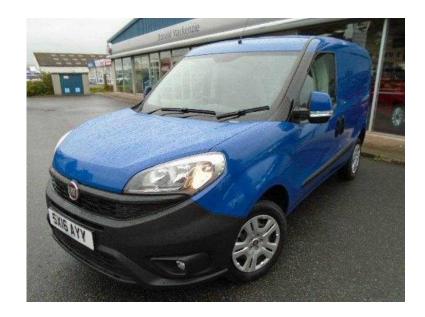

## **Fiat Doblo Cargo 2016 (10,495 GBP)**

Location **Scotland, Ross-Shire** https://www.freeadsz.co.uk/x-369623-z

Remote Central Locking, Air Conditioning, Electric Front Windows, CD Player, Satellite Navigation, Front Fog Lamps, Radio, Bluetooth, Rear parking sensors, Outside temp gauge, Side loading