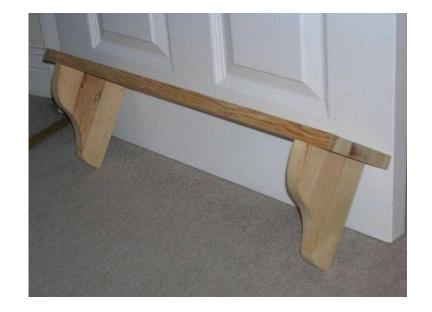

## shelf (4 GBP)

Location **South East, Kent** https://www.freeadsz.co.uk/x-369635-z

wooden pine shelf 60cm long,15cm deep,17cm high. Good

| shelf<br>https://www.freeadsz.co.uk/x-3696<br>35-z | shelf https://www.freeadsz.co.uk/x-3696 35-z | shelf<br>https://www.freeadsz.co.uk/x-3696<br>35-z | shelf<br>https://www.freeadsz.co.uk/x-3696<br>35-z | shelf https://www.freeadsz.co.uk/x-3696 35-z | shelf<br>https://www.freeadsz.co.uk/x-3696<br>35-z |
|----------------------------------------------------|----------------------------------------------|----------------------------------------------|----------------------------------------------|----------------------------------------------|----------------------------------------------|----------------------------------------------------|----------------------------------------------------|----------------------------------------------|----------------------------------------------------|