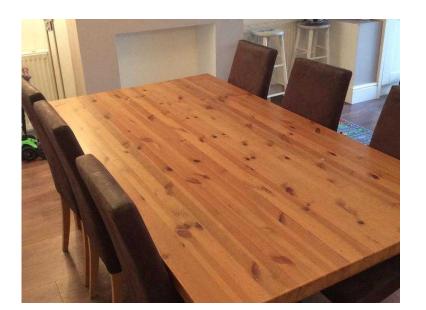

## **Dining table (20 GBP)**

Location South East, Kent https://www.freeadsz.co.uk/x-369638-z

Pine table measuring 100cm in width by 180cm in length. Table in average condition with general wear and tear marks with a few scratches. One table leg slightly cracked underneath where it joins the table but it does not effect the leg being bolted to the table. Collection only. Chairs not included but are being sold separately.;