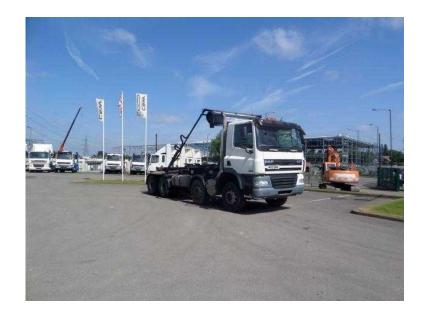

## DAF CF 2010

Location West Midlands, Shropshire https://www.freeadsz.co.uk/x-369648-z

2010 DAF CF85 360 8×4 Boughton Hookloader, Boughton equipment, sheet system, manual gearbox, air conditioning, Euro 5 emission status, Full 12 month MOT and a 3 month Driveline Warranty including breakdown cover. Registration MX10 BHA, Year 2010 (10), GVW (Tons) 32, £ POA Air