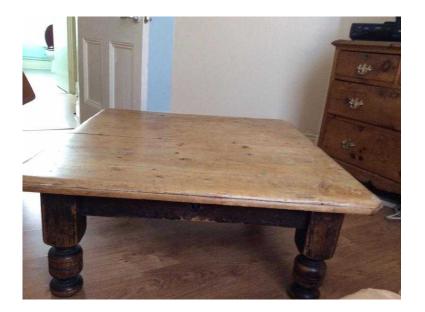

## Large pine coffee table (50 GBP)

Location West Midlands, Worcestershire https://www.freeadsz.co.uk/x-369653-z

This is an old pine kitchen table that has been cut down to coffee table height ie: 37cms and it is 100 cms square. Much used and loved for 40 years but I have downsized and it's too big for my living.