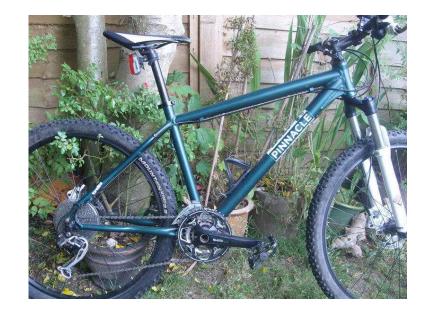

## **Mountain Bike (400 GBP)**

Location **South East, West Sussex** https://www.freeadsz.co.uk/x-369675-z

Pinnacle Iroko Mountain Bike, 26 inch wheel, xt, deore groupset, green, only ridden a dozen times, like.