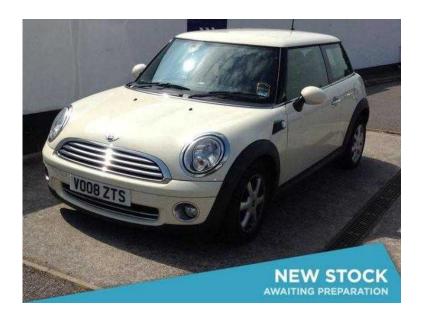

## Mini Hatch Cooper 2008 (4,977 GBP)

Location South West, Somerset https://www.freeadsz.co.uk/x-369695-z

2 Owners From HIGHLY-ENGINEERED, SOPHISTICATED, CORNER-HUGGING FUN THE COUNTRYMAN DEFIES CONVENTION. ITS BUILT TO CONQUER TOWN AND COUNTRY Extras Including Air Conditioning 15" Rotator Spoke Light Alloy Wheels Chrome Line Exterior Chrome Line Exterior Interior Lights Pack Interior Trim In Piano Black On-Board Computer On-Board Computer Storage Compartment Pack Front Fog Lights Mirror Caps In Body Colour White Indicators Passenger Seat Height Adjustment Additional Decor Rings Power Assisted Steering, Traction Control, ABS, Alarm, Multiple Airbags, Electric Door Mirrors, Folding Rear Seats, Electric Windows, Height Adjustable Drivers Seat, RDS Radio And CD Player, Immobiliser, Remote Central Locking, Service Indicator, Steering Wheel Rake Adjustment, Brent Knoll Clearance Branch TA9 4HH (M5 Junc22) Near Bristol Bath Bridgwater & Taunton. Debit Cards Accepted (Credit Card +3%) Most Cars Are Available To Drive Away Same Day Appointment Required For Viewing & Test Drive Please Give Us A Call For More Information or To Arrange An Appointment