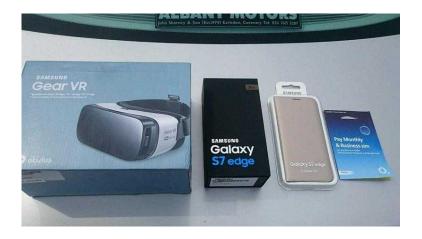

## Samsung Galaxy S7 edge SM-G935 32GB Gold Platinum BUNDLE PACK (500 GBP)

Location North, South Wirral https://www.freeadsz.co.uk/x-369793-z

This is the best phone on the market at the moment.

PRICE IS £300 GALAXY S7 EDGE GOLD PLATINUM SM-G935F 32GB 4G BRAND NEW.
SPECIAL BUNDLE PACK INCLUDES: Samsung S7 Edge Gold Platinum Phone Handset /Samsung
Virtual Reality Headset & Samsung S7 Gold Flip Phone Case With CARD HOLDER. (BRAND NEW).
UNWANTED UPGRADE AS LIKE MY CURRENT PHONE.

Hello & Welcome To My Sale. Samsung S7 EDGE Mobile Phone Bundle & included in the sale is:

1 x Samsung galaxy S7 edge 32gb gold platinum. Genuine Official Samsung Product. GENUINE PRODUCT DIRECT FROM O2 STORE. STILL SEALED & UNTOUCHED.

Samsung flip cover with interior card holder in gold (Very High Quality Case!)
Genuine Official Samsung Product.
STILL SEALED & UNTOUCHED.

1 x Samsung Gear virtual reality headset another awesome piece of kit!