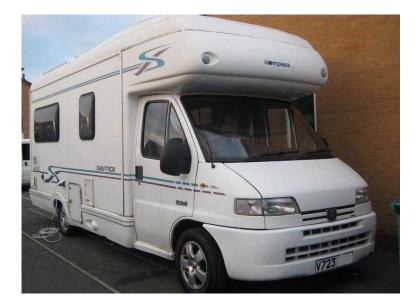

## Peugeot Compass Drifter 2.5 Turbo Diesel 2000 (4,299 GBP)

Location South East, Berkshire https://www.freeadsz.co.uk/x-369891-z

2000 PEUGEOT BOXER COMPASS DRIFFTER 400/4 TURBO DIESEL 2.500cc 3 WAY ELETROLUX FRIDGE ELECTRONIC INGNITION. BRAND NEW CAPRICE COOKER WITH 4 BURNER HOB GRILL AND OVEN WITH E/INGNITION CARVER HOT WATER SYSTEM. CARVER FANMASTER BLOWN AIR HEATING WASHROOM WITH VERY NICE VANITY UNIT AND SHOWER LATEIST THETFORD SWIVEL CASSET TOILET WITH E/FLUSH. U/SHAPED LOUNGE WITH 2X 6FT 6 INCH BEDS THAT CAN MAKE A KING SIZE 2 LARGE HEKI ROOFLIGHTS REAR CENTRE CHEST UNIT. LARGE OVERCAB DOUBLE BED. IT ALSO AS SOLAR PANELS AND A FREE STANDING AWNING AS WELL AS A FIAMMA WINDOUT 4MTRE ALLOY WHEELS DRINKS CABINATE. LOADS OF STORAGE ABOVE LOTS OF LIGHTS FLY SCREENS AND BLINDS ALLROUND. HANDS FREE PHONE AND SAT