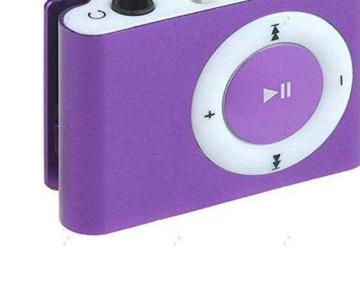

## MP3 Music Player with Circle Operation Pad TF Slot - Purple (2.99 GBP)

Location **West Midlands, West Midlands** 

https://www.freeadsz.co.uk/x-369901-z

**Product Features:** 

Plays MP3 and WMA formats music files

**Product Specifications:** 

Style: Clip MP3

Control type: Buttons

Max Extended Capacity: 32GB Audio Formats: MP3, WMA Headphones Jack: 3.5 mm Connection Type: Mini USB

Compatible Operating Systems: Windows 2000, Windows XP, Windows Vista

Battery Type: built-in rechargeable Li-Ion battery

Material: Plastic housing

Operation Temperature: -5â, f ~ 40â, f

Full Charge Time: 2 ~ 3 hours

Color: Purple

Dimension: 41 x 28 x 12 mm

| tps://www.freeadsz.co.uk/<br>l-z | MP3 Music Player with peration Pad TF Slot - I |
|----------------------------------|------------------------------------------------|
| uk/                              | vith                                           |