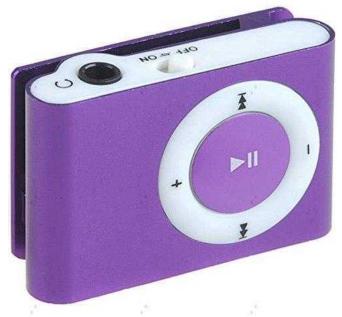

## MP3 Music Player with Circle Operation Pad TF Slot - Purple (2.99 GBP)

Location **West Midlands, West Midlands** 

https://www.freeadsz.co.uk/x-369901-z

**Product Features:** 

Plays MP3 and WMA formats music files

**Product Specifications:** 

Style: Clip MP3

Control type: Buttons

Max Extended Capacity: 32GB Audio Formats: MP3, WMA Headphones Jack: 3.5 mm Connection Type: Mini USB

Compatible Operating Systems: Windows 2000, Windows XP, Windows Vista

Battery Type: built-in rechargeable Li-Ion battery

Material: Plastic housing

Operation Temperature: -5â, f ~ 40â, f

Full Charge Time: 2 ~ 3 hours

Color: Purple

Dimension: 41 x 28 x 12 mm

| tps://www.freeadsz.co.uk/<br>l-z | MP3 Music Player with peration Pad TF Slot - I |
|----------------------------------|------------------------------------------------|
| uk/                              | vith                                           |