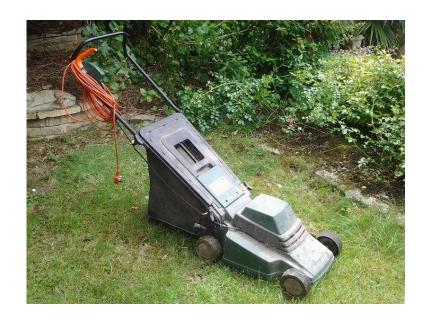

## Black amp Decker Electric Rotor Lawn Mower (35 GBP)

**同学家:同** 

Location **South East, East Sussex** https://www.freeadsz.co.uk/x-370025-z

AutoStop 33 cm GR 360 Electric Lawn Mower (Black & Decker) With Long Lead. Handle folds down for easy storage. Approx 40 cm wide. Great grass cutter, very easy to use. Large cut-grass holder. Shame to be selling, but getting rid of our small lawn. Ideal lawn mower for all domestic & residential lawns & verges. Going cheap for quick sale. Buyer collects from Patcham. Btn: