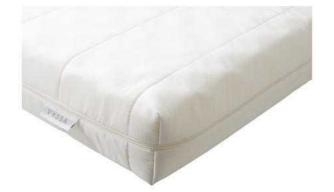

## **Unused anatomic single mattress (40 GBP)**

Location South East, Berkshire https://www.freeadsz.co.uk/x-370254-z

Single mattress: - A durable mattress that can be used for a longer period of time. - The cover can be machine washed which helps keep a hygienic sleeping environment - Both sides can be slept on - it lasts longer, and keeps fresh for longer. Length: 200 cm Width: 80 cm Thickness: 10 cm If you are a student, you don't have a car and live close to Farnborough, we can deliver it to.