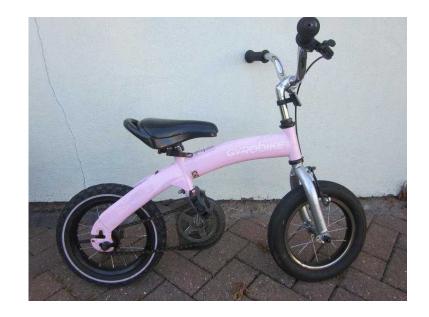

## Pink gyrobike (18 GBP)

Location **South East, East Sussex** https://www.freeadsz.co.uk/x-370312-z

Pink gyrobike suitable for age approx. 3-5. 12 inch wheels. Has pedals fitted but can be removed to use as a balance bike. My child did not need stabilisers because she used this as a balance bike first. As soon as we put the pedals on she was riding. Has front brake, and adjustable saddle and handlebars. It has been well loved and used because it is such a great bike so is not in perfect condition, but your child should still get lots out of.