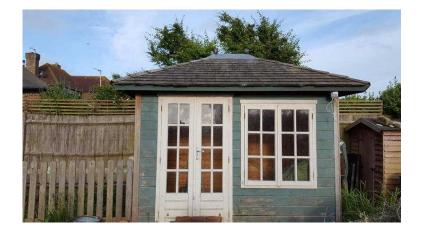

## **Summerhouse (500 GBP)**

Location **South East, East Sussex** https://www.freeadsz.co.uk/x-370323-z

12' x 8', Shingle roofed summerhouse, double door, window front and side. Timber good, dry, sticky doors and windows, buyer disassembles and takes away. Offers