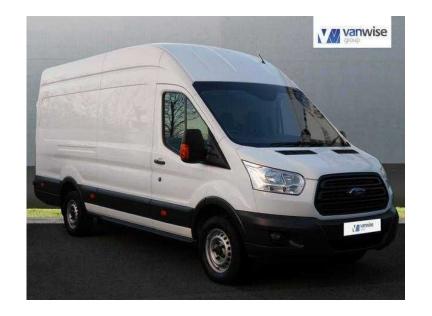

## Ford Transit 2014 (14,995 GBP)

Location South East, Middlesex

https://www.freeadsz.co.uk/x-370416-z

\*\*FREE MOTS FOR LIFE \*\*\* \*\*\*NEW SHAPE\*\*\* ONE OWNER, WARRANTED MILEAGE, SERVICE HISTORY, LONG WHEEL BASE, HIGH ROOF, NEW SHAPE, WHITE, MANUAL, SIDE LOADING DOOR, PLY LINED, FACTORY BHEAD, REMOTE CENTRAL LOCKING, SIX SPEED, POWER ASSISTED STEERING, IMMOBILISER, RADIO/CD, DRIVERS AIRBAG, ELECTRIC WINDOWS, ARM RESTRAINT, HEAD RESTRAINTS, HEIGHT ADJUSTABLE DRIVERS SEAT, CLOTH SEAT TRIM, ABS, THREE SEATER CAB, ADJUSTABLE STEERING WHEEL, EXCELLENT CONDITION THROUGHOUT, FULL DEALER FACILITIES, PART EXCHANGE WELCOME, FINANCE AVAILABLE, HUNDREDS OF VANS AT TRADE PRICES